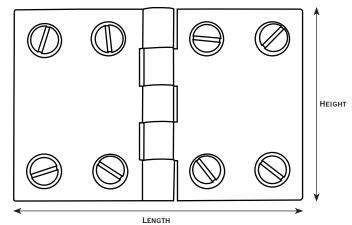

# **Brass Desk Hinges**

These hinges are used on drop front desks and secretaries. They are mounted barrel up and mortised into the lid and case so that the leaves of the hinge are flush with the surface of the wood. They are made from solid brass and are available in five finishes.

#### **Dimensions**

|      | length         | thickness | height         |
|------|----------------|-----------|----------------|
| H-68 | 3"             | 1/"       | 2"             |
| H-71 | $2^{3}/_{8}$ " | 3/32"     | $1^{1}/_{2}$ " |