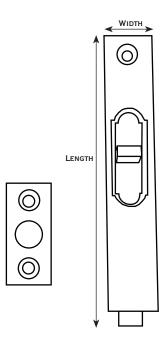

### FB-20 Mortised Slide Bolt

This flush mounted bolt is used to fasten one door of a secretary or cupboard. They are usually mounted in the edge or on the back of the left hand door. These slide bolts are made in England and hand finished in the USA.

FB-20 ACTUAL SIZE