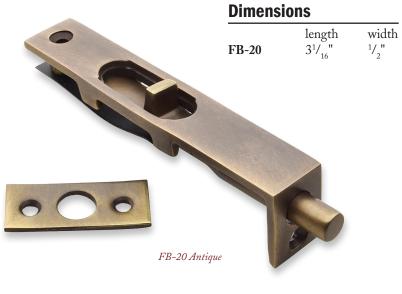

### FB-20 Mortised Slide Bolt

This flush mounted bolt is used to fasten one door of a secretary or cupboard. They are usually mounted in the edge or on the back of the left hand door. These slide bolts are made in England and hand finished in the USA.

FB-20 ACTUAL SIZE