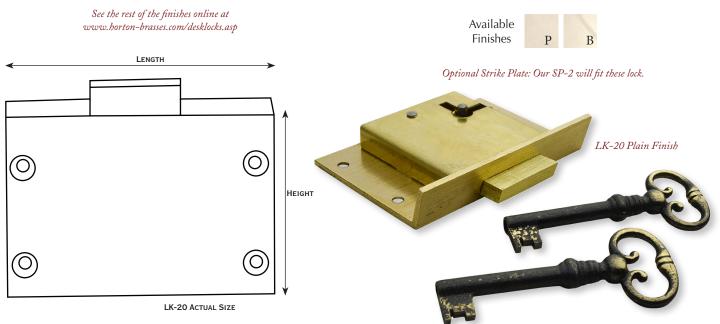

# Desk Lock

LK-20 is a half mortise lock for the slant front of a desk or secretary. It differs from a traditional drawer lock because the selvedge is angled at 105 degrees instead of 90. Many woodworkers cut the rabbeted edge on a drop front at an angle to allow for expansion and contraction. Each lock is supplied with two antique finished steel keys.

### **Dimensions**

|       | height         | length         | selvedge           | distance to pin |
|-------|----------------|----------------|--------------------|-----------------|
| LK-20 | $1^{7}/_{8}$ " | $2^{3}/_{4}$ " | 9/ <sub>16</sub> " | $1^{1}/_{8}$ "  |