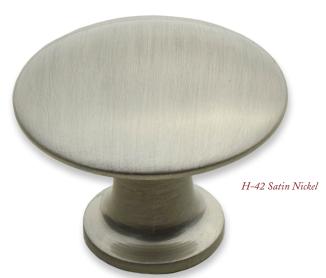

## **Desk Interior Knobs**

These classic little mushroom knobs are used for the pull-outs on desks and secretaries, small drawers, and on breadboard style work surfaces. Made of solid brass and available in seven finishes.

Available Finishes A SB B SN DA LA PN

See the rest of the finishes online at www.horton-brasses.com/deskinterior.asp