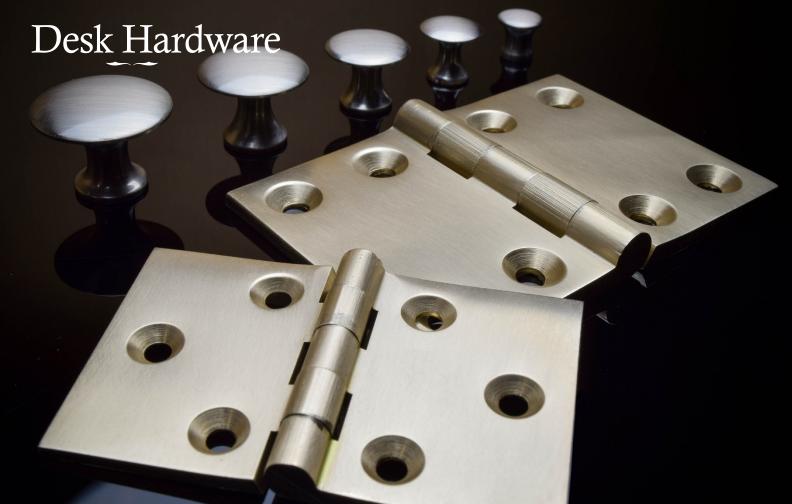

# **Brass Desk Hinges**

These hinges are used on drop front desks and secretaries. They are mounted barrel up and mortised into the lid and case so that the leaves of the hinge are flush with the surface of the wood. They are made from solid brass and are available in five finishes.

#### **Dimensions**

|      | length         | thickness | height         |
|------|----------------|-----------|----------------|
| H-68 | 3"             | 1/"       | 2"             |
| H-71 | $2^{3}/_{8}$ " | 3/32"     | $1^{1}/_{2}$ " |