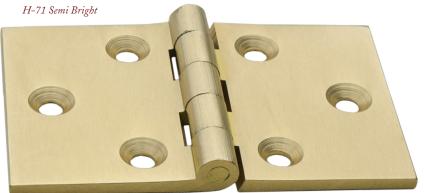

# **Brass Desk Hinges**

These hinges are used on drop front desks and secretaries. They are mounted barrel up and mortised into the lid and case so that the leaves of the hinge are flush with the surface of the wood. They are made from solid brass and are available in five finishes.

#### **Dimensions**

|      | length         | thickness | height         |
|------|----------------|-----------|----------------|
| H-68 | 3"             | 1/"       | 2"             |
| H-71 | $2^{3}/_{8}$ " | 3/32"     | $1^{1}/_{2}$ " |