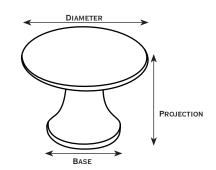

#### **Dimensions**

|                   | diameter | projection                     | base                           |
|-------------------|----------|--------------------------------|--------------------------------|
| $H-42^{3}/_{8}$ " | 3/8"     | 3/8"                           | 3/ <sub>16</sub> "             |
| $H-42^{1/2}$ "    | 1/2"     | <sup>7</sup> / <sub>16</sub> " | 1/4"                           |
| $H-42^{5}/_{8}"$  | 5/ "     | 1/2"                           | 3/8"                           |
| $H-42^{3}/_{4}$ " | 3/4"     | 9/~"                           | <sup>7</sup> / <sub>16</sub> " |
| $H-42^{7}/_{8}$ " | 7/8"     | 5/8"                           | 7/16"                          |